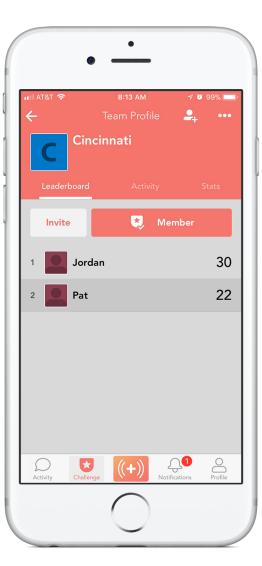

When viewing the Team Leaderboard, you can tap on a team and see the list of users on that team. The scores associated with each of the users is how many points they have contributed to their team score (affected by the averaging).