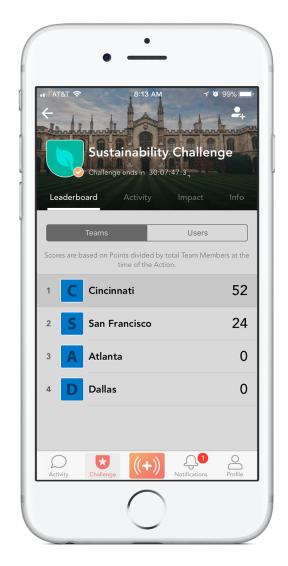

## Team Challenge – Leaderboard

Challenge Leaderboard

Team Leaderboard

Individual Leaderboard

A Team Challenge has two Leaderboards, a Team and a User Leaderboard. The User Leaderboard reflects how many total points individuals have earned during the Challenge (unaffected by averaging). The Team score reflects the total of its users' averaged scores. To determine how many points go towards the team score for each individual's Action, the points earned for that Action are divided by the current number of members on their team.

When viewing the Team Leaderboard, you can tap on a team and see the list of users on that team. The scores associated with each of the users is how many points they have contributed to their team score (affected by the averaging).